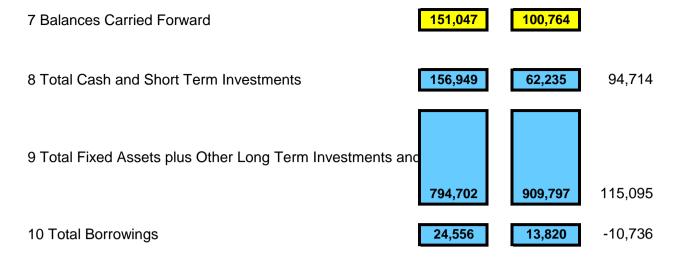

Capital expenditure on the new playground (equipment and installation - £109937), a new CCTV system at the Recreation Ground (£7104), a new fence around the new playground (£10778), a new fence on Isles Quarry East (£2380) combined with the acquisition of several small fixed assets (£18396) less disposals - the old playground (£33500) led to the increase in Fixed Assets from Y/E 21 (£794702) to Y/E (£909797).