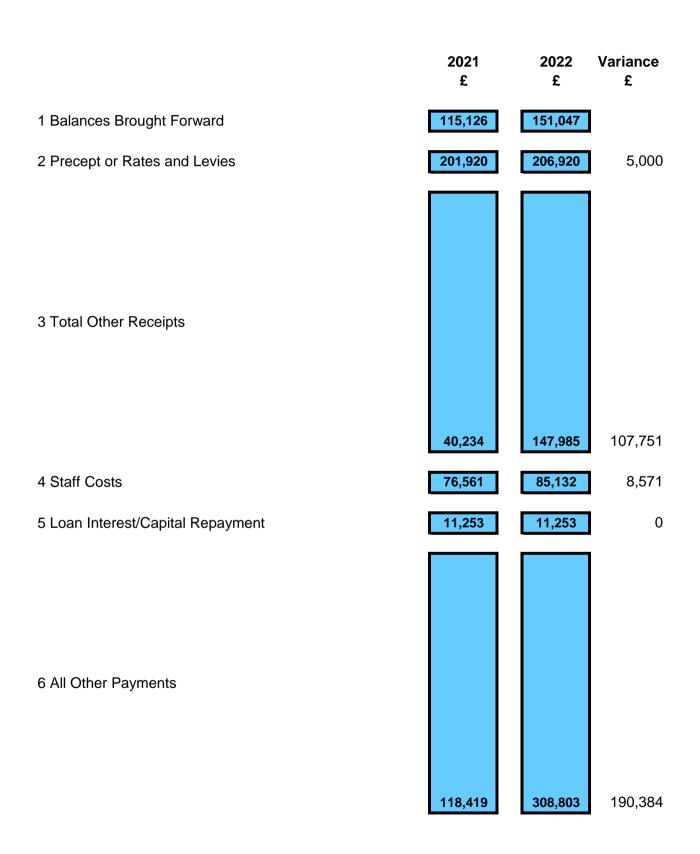

BE EXPLAINED BY BOX 5 (CAPITAL PLUS INTEREST PAYMENT)

| Explanation from smaller authority (must include narrative and supporting figures)                                                                                                                                                                                                                                                                                                                                                                                                                                                                                                                                                                                                                                                                                                                                                                                                                                                                                                                                                                                                                                                                                                                                                                                                                                                                     |
|--------------------------------------------------------------------------------------------------------------------------------------------------------------------------------------------------------------------------------------------------------------------------------------------------------------------------------------------------------------------------------------------------------------------------------------------------------------------------------------------------------------------------------------------------------------------------------------------------------------------------------------------------------------------------------------------------------------------------------------------------------------------------------------------------------------------------------------------------------------------------------------------------------------------------------------------------------------------------------------------------------------------------------------------------------------------------------------------------------------------------------------------------------------------------------------------------------------------------------------------------------------------------------------------------------------------------------------------------------|
|                                                                                                                                                                                                                                                                                                                                                                                                                                                                                                                                                                                                                                                                                                                                                                                                                                                                                                                                                                                                                                                                                                                                                                                                                                                                                                                                                        |
|                                                                                                                                                                                                                                                                                                                                                                                                                                                                                                                                                                                                                                                                                                                                                                                                                                                                                                                                                                                                                                                                                                                                                                                                                                                                                                                                                        |
|                                                                                                                                                                                                                                                                                                                                                                                                                                                                                                                                                                                                                                                                                                                                                                                                                                                                                                                                                                                                                                                                                                                                                                                                                                                                                                                                                        |
|                                                                                                                                                                                                                                                                                                                                                                                                                                                                                                                                                                                                                                                                                                                                                                                                                                                                                                                                                                                                                                                                                                                                                                                                                                                                                                                                                        |
|                                                                                                                                                                                                                                                                                                                                                                                                                                                                                                                                                                                                                                                                                                                                                                                                                                                                                                                                                                                                                                                                                                                                                                                                                                                                                                                                                        |
| The increase in Total Other Receipts from Y/E 21 to Y/E 22 is analysed as follows: Y/E 21 received grants from TMBC for loss of business during COVID (£10193 & £10000), Potters Mede rental income (£749.08), Recreation Ground Income (£2967.90), Skate Park Income (£1321.04), Interest receivable (£71.85), Compensation from the bank (£308), VAT reclaim (£14303.27) and Subscription/Donations (£420) - amounting to £40234.14. Y/E 22 received a huge amount of fundraising income to build a new playground in the Recreation Ground which consisted of grants and donations from public organisations, private companies and individuals (£87717.73). Although BGPC did not receive any COVID related grants we achieved an increase in hiring facilities at Potters Mede (£15371.38), Recreation Ground income (£2043), Skate Park Income (£1085.84), Bank Interest Receivable (£28.78), General Income (£3071.14 - TMBC payment to BGPC for toilet cleaning services), hire of the office to a local tutor (£25) and an increase in the VAT reclaim (£38442.36). Other receipts for Y/E 22 amounted to £147985.49. Therefore, project income (donations/grants), increased hiring of Potters Mede and additional VAT reclaim (on purchases related to increased project spends) has greatly contributed to the increase in Other Receipts. |
|                                                                                                                                                                                                                                                                                                                                                                                                                                                                                                                                                                                                                                                                                                                                                                                                                                                                                                                                                                                                                                                                                                                                                                                                                                                                                                                                                        |
|                                                                                                                                                                                                                                                                                                                                                                                                                                                                                                                                                                                                                                                                                                                                                                                                                                                                                                                                                                                                                                                                                                                                                                                                                                                                                                                                                        |
|                                                                                                                                                                                                                                                                                                                                                                                                                                                                                                                                                                                                                                                                                                                                                                                                                                                                                                                                                                                                                                                                                                                                                                                                                                                                                                                                                        |
|                                                                                                                                                                                                                                                                                                                                                                                                                                                                                                                                                                                                                                                                                                                                                                                                                                                                                                                                                                                                                                                                                                                                                                                                                                                                                                                                                        |

expenditure in the Recreation Ground (£4933.55), Administration costs (£11511.58), Potters Mede running costs (£17388), Costs associated with Open Spaces (£10163.14), Skate Park maintenance (£2474.40), Other Expenses (£142.62), Local Plan legal costs (£15158.92), Subscriptions (1903.54), Streetlighting charge (£4212.22), Streetlighting repair (£12588.17), A25 Legal costs (£7304), Insurance (£5168.97), S137 Donations (8266.40), Office rent (£3000) and VAT on purchases (£14203.27). Y/E 22 incurred an increase in costs at the Recreation Ground (£24507.87, mainly due to repairing a pathway £14097 and repairing a wall £4200), Administration costs were roughly the same (£11840.37), Potters Mede running costs reduced due to less repairs/maintenance on equipment (£13991.02), Costs associated with Open Spaces (£16145.13) increased mainly due to repairing a wall and mechanical equipment £9472.05. Skate Park maintenance costs (£625.30) decreased due to less damage at the venue, Subscriptions (2131.55), Streetlighting supply charges (£4617.67), Streetlighting Repair costs (£6962), A25 legal costs greatly increased (£47739) but S137 Donations decreased (£2100), Office rent reduced £2209.05), new initiatives of a luncheon club (£2528.20) and well-being clinic (205.20) were new

Capital expenditure on the new playground (equipment and installation - £109937), a new CCTV system at the Recreation Ground (£7104), a new fence around the new playground (£10778), a new fence on Isles Quarry East (£2380) combined with the acquisition of several small fixed assets (£18396) less disposals - the old playground (£33500) led to the increase in Fixed Assets from Y/E 21 (£794702) to Y/E (£909797).